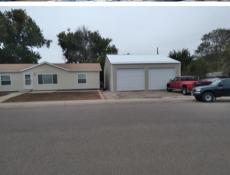

## 247 Elm Street, Lochbuie, CO 80603

- » Beds: 3 | Baths: 2 Full
- » MLS #: 3683027
- » Single Family | 1,647 ft<sup>2</sup> | Lot: 7,843 ft<sup>2</sup>
- » Incredible opportunity with the 30 x 40 outbuilding

Carra Riley (720) 416-1984 (Carra) Carra@CarraRiley.com http://www.carrariley.com/

- » Can add a bathroom in the outbuilding
- » More Info: 247ElmStreet.IsForSale.com

Lochbuie gem with 30 x 40 outbuilding reduced to \$385,000 Incredible opportunity with NO covenants and NO HOA for the area 30 x 42 outbuilding ready to customize New carpet and paint. This is a manufactured home. See Weld County assessment info showing manufactured home... Realist info is wrong Check with city, but seller researched there can be a bathroom in the outbuilding and could have a separate gas line. Great opportunity to have creative space in the outbuilding. Corner lot could allow for a lot of off street parking Many ungrades completed that will save have a lot of manay.