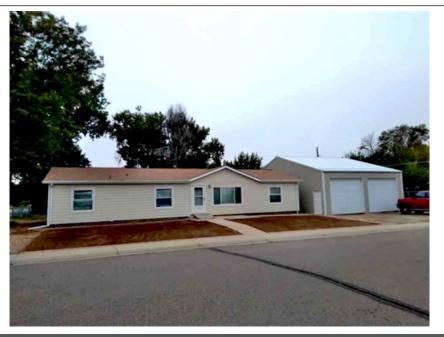

## 247 Elm Street, Lochbuie, CO 80603

- » Beds: 3 | Baths: 2 Full
- » MLS #: 3683027
- » Single Family | 1,647 ft<sup>2</sup> | Lot: 7,843 ft<sup>2</sup>
- » Incredible opportunity with the 30 x 40 outbuilding

Carra Riley (720) 416-1984 (Carra) Carra@CarraRiley.com http://www.carrariley.com/

- » Can add a bathroom in the outbuilding
- » More Info: 247ElmStreet.IsForSale.com

Lochbuie gem with 30 x 40 outbuilding reduced to \$385,000 Incredible opportunity with NO covenants and NO HOA for the area 30 x 42 outbuilding ready to customize New carpet and paint. This is a manufactured home. See Weld County assessment info showing manufactured home... Realist info is wrong Check with city, but seller researched there can be a bathroom in the outbuilding and could have a separate gas line. Great opportunity to have creative space in the outbuilding. Corner lot could allow for a lot of off street parking Many ungrades completed that will save have a lot of manay.